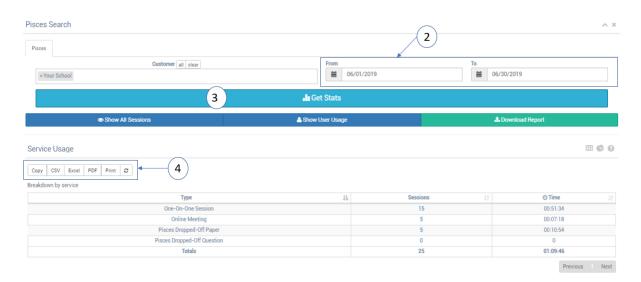

## **Running a Search**

- 1. Use the credentials provided in the accompanying email to log in to your stats tool account at <a href="https://reports.link-systems.com">https://reports.link-systems.com</a>.
- 2. Select your date range.
- 3. Click the "Get Stats" button to see a breakdown of Pisces sessions by type of session and group.
- 4. You can download each report in a variety of formats.